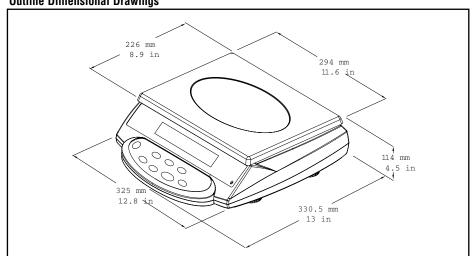

#### **Outline Dimensional Drawings**

## EB Series Compact Bench Scale

| Specifications                 | EB3                                                                           | EB6               | EB15              | EB30              |
|--------------------------------|-------------------------------------------------------------------------------|-------------------|-------------------|-------------------|
| Capacity x Readability         | 6.6 lb x 0.0002 lb                                                            | 13 lb x 0.0005 lb | 33 lb x 0.001 lb  | 66 lb x 0.002 lb  |
|                                | 105 oz x 0.005 oz                                                             | 208 oz x 0.01 oz  | 528 oz x 0.02 oz  | 1056 oz x 0.05 oz |
|                                | 3 kg x 0.0001 kg                                                              | 6 kg x 0.0002 kg  | 15 kg x 0.0005 kg | 30 kg x 0.001 kg  |
|                                | 3,000 g x 0.1 g                                                               | 6,000 g x 0.2 g   | 15,000 g x 0.5 g  | 30,000 g x 1 g    |
| Maximum Displayed Resolution   | 1:30,000                                                                      | 1:30,000          | 1:30,000          | 1:30,000          |
| Construction                   | Stainless steel pan, plastic housing                                          |                   |                   |                   |
| Weighing Units                 | lb, oz, kg, g                                                                 |                   |                   |                   |
| Application Modes              | Weighing, Counting, Checkweighing, Percent Weighing, Accumulation             |                   |                   |                   |
| Repeatability (std. deviation) | 1d                                                                            |                   |                   |                   |
| Linearity                      | ± 1d                                                                          |                   |                   |                   |
| Display                        | 1-window backlit LCD display, 1-inch / 25.4 mm high, 6-digit, 7-segment       |                   |                   |                   |
| Display Indicators             | Stability, Center of Zero, Gross, Tare, Battery Status, Hi-Ok-Lo, Units       |                   |                   |                   |
| Hi-Lo Check Indicators         | Display with alert beeper                                                     |                   |                   |                   |
| Keyboard                       | 7 raised tactile membrane switches:<br>M+, Units, Zero, Tare, Check, Count, % |                   |                   |                   |
| Zero Range                     | 4% of full scale capacity                                                     |                   |                   |                   |
| Tare Range                     | Full capacity by subtraction (except EB15, up to 10kg only)                   |                   |                   |                   |
| Stabilization Time             | ≤ 2 seconds                                                                   |                   |                   |                   |
| Operating Temperature          | 32°F to 104°F / 0° to 40°C                                                    |                   |                   |                   |
| Humidity Range                 | ≤ 90% relative humidity, non-condensing                                       |                   |                   |                   |
| Power                          | AC Adapter 12V DC / 800mA<br>Internal rechargeable sealed lead acid battery   |                   |                   |                   |
| Battery Life                   | 80 hours continuous use with 12 hour recharge time                            |                   |                   |                   |
| Calibration                    | External with kg/g mass, factory calibration recovery                         |                   |                   |                   |
| Shipping Protection            | Shipping screw to avoid damage to sensitive components                        |                   |                   |                   |
| Safe Overload Capacity         | 120% of capacity                                                              |                   |                   |                   |
| Pan Size (W x L)               | 11.6 x 8.9in / 294 x 226mm                                                    |                   |                   |                   |
| Scale Dimensions (W x L x H)   | 12.8 x 13 x 4.5in / 325 x 330.5 x 114mm                                       |                   |                   |                   |
| Shipping Dimensions            | 17.3 x 14.2 x 6.3in / 440 x 360 x 160mm                                       |                   |                   |                   |
| Net Weight                     | 9.3lb / 4.2kg                                                                 |                   |                   |                   |
| Shipping Weight                | 11.7lb / 5.3kg                                                                |                   |                   |                   |
| Other Features                 | Auto-zero tracking, filtering level                                           |                   |                   |                   |