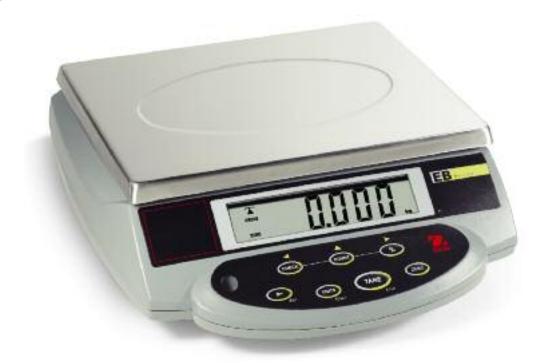

# EB Series Compact Bench Scales

### The OHAUS EB Series Compact Bench Scale – Utility, Portability, OHAUS Quality and Value.

Weigh, count, checkweigh, checkcount, percent weigh—the OHAUS EB Series Scale is a multi-function weighing scale designed as a cost-effective, high-performance equipment for a multitude of light to medium industrial applications. With fast and accurate displayed results, multiple functionality and internal battery operation, the OHAUS EB Series offers versatility, portability and dependability in one affordable package.

#### Standard Features Include:

- Maximum displayed resolution of 1:30,000
- Stainless steel weighing pan
- Four weighing units: kg, g, lb and oz
- Application modes: Checkweighing, Counting and Percent Weighing
- User-programmable weight and parts HI/LO checking mode with audible buzzer
- 80-hour internal rechargeable battery with power-saving auto-shut off feature
- Included in-use cover
- Industry leading quality and support